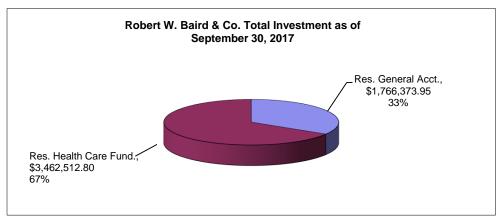

# Bee County, Texas Schedule of Investment Activity Robert W. Baird & Co. For the Quarter Ended September 30, 2017

| Robert W. Baird & Co. Investments                                 | Balance<br>6/30/2017         | Deposits     | Withdrawals            | Interest              | Balance<br>9/30/2017         |
|-------------------------------------------------------------------|------------------------------|--------------|------------------------|-----------------------|------------------------------|
| 012 Reserve General Account<br>023 & 083 Reserve Health Care Fund | 2,025,741.14<br>3,450,473.73 | 0.00<br>0.00 | 265,919.26<br>1,725.24 | 6,552.07<br>13,764.31 | 1,766,373.95<br>3,462,512.80 |
| TOTALS                                                            | 5,476,214.87                 | 0.00         | 267,644.50             | 20,316.38             | 5,228,886.75                 |