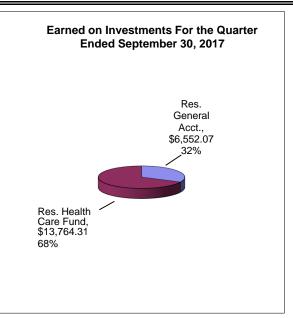

# Bee County, Texas Schedule of Investment Activity Robert W. Baird & Co. For the Quarter Ended September 30, 2017

| Robert W. Baird & Co. Investments                                 | Balance<br>6/30/2017         | Deposits     | Withdrawals            | Interest              | Balance<br>9/30/2017         |
|-------------------------------------------------------------------|------------------------------|--------------|------------------------|-----------------------|------------------------------|
| 012 Reserve General Account<br>023 & 083 Reserve Health Care Fund | 2,025,741.14<br>3,450,473.73 | 0.00<br>0.00 | 265,919.26<br>1,725.24 | 6,552.07<br>13,764.31 | 1,766,373.95<br>3,462,512.80 |
| TOTALS                                                            | 5,476,214.87                 | 0.00         | 267,644.50             | 20,316.38             | 5,228,886.75                 |