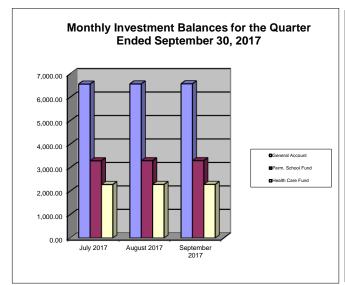

### Bee County, Texas Schedule of Investment Activity Texpool For the Quarter Ended September 30, 2017

| MONTHLY BALANCES                  | July 2017 | August 2017 | September 2017 |
|-----------------------------------|-----------|-------------|----------------|
| 012 General Account               | 6,557.36  | 6,562.97    | 6,568.37       |
| 080 Permanent School Fund         | 3,288.35  | 3,291.14    | 3,293.84       |
| 023 & 083 Health Care Fund I & II | 2,277.00  | 2,278.86    | 2,280.66       |
|                                   | ,         | ,           | ,              |
| Total Monthly Balance             | 12,122.71 | 12,132.97   | 12,142.87      |
| INTEREST EARNED                   | July 2017 | August 2017 | September 2017 |
| 012 General Account               | 5.42      | 5.58        | 5.40           |
| 080 Permanent School Fund         | 2.79      | 2.79        | 2.70           |
| 023 & 083 Health Care Fund I & II | 1.86      | 1.86        | 1.80           |
|                                   |           |             |                |
| Total Monthly Balance             | 10.07     | 10.23       | 9.90           |
|                                   |           |             |                |
| INTEREST RATES                    | July 2017 | August 2017 | September 2017 |
| TexPool Investments               | 0.9714%   | 0.9989%     | 1.0151%        |
| Robert W. Baird & Co.             | 1.33%     | 1.33%       | 1.0151%        |
| Robert W. Ballu & Co.             | 1.33%     | 1.33%       | 1.33%          |
| GENERAL ACCT INVESTMENTS          | July 2017 | August 2017 | September 2017 |
| General Fund 012                  | 1,458.75  | 1,460.03    | 1,461.21       |
| Co. Clerk Records Mgmt Fund 014   | 130.03    | 130.14      | 130.25         |
| Courthouse Security Fund 017      | 32.22     | 32.25       | 32.28          |
| Road & Bridge Fund 020            | 3,165.88  | 3,168.57    | 3,171.18       |
| Special Road Tax Fund 021         | 0.00      | 0.00        | 0.00           |
| Fuel Farm Fund 022                | 24.62     | 24.64       | 24.66          |
| Farm to Market Fund 025           | 20.35     | 20.37       | 20.39          |
| Co. Records Management Fund 026   | 506.05    | 506.48      | 506.90         |
| Abandoned Vehicle Fund 030        | 8.36      | 8.37        | 8.38           |
| Law Library Fund 047              | 225.34    | 225.53      | 225.72         |
| Refunding I & S Fund 060          | 60.87     | 60.92       | 60.97          |
| Right of Way Fund 073             | 261.53    | 261.75      | 261.97         |
| Technology Fund 082               | 99.48     | 99.56       | 99.64          |
| Group Health Ins Fund 095         | 563.88    | 564.36      | 564.82         |
| ,                                 |           |             |                |
| TOTAL GENERAL ACCOUNT INV.        | 6,557.36  | 6,562.97    | 6,568.37       |