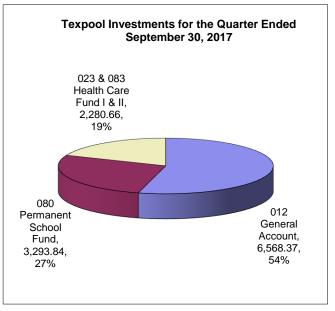

#### Bee County, Texas Schedule of Investment Activity Texpool For the Quarter Ended September 30, 2017

|                                 | Balance   |          |             |          | Balance   |
|---------------------------------|-----------|----------|-------------|----------|-----------|
| Texpool Investments             | 6/30/2017 | Deposits | Withdrawals | Interest | 9/30/2017 |
| 4 040 Cananal Assault           | 0.554.07  | 0.00     | 0.00        | 40.40    | 0.500.07  |
| 1. 012 General Account          | 6,551.97  | 0.00     | 0.00        | 16.40    | 6,568.37  |
| 2. 080 Perm. School Fund        | 3,285.56  | 0.00     | 0.00        | 8.28     | 3,293.84  |
| 3. 023 & 083 Health Care I & II | 2,275.14  | 0.00     | 0.00        | 5.52     | 2,280.66  |
| _                               |           |          |             |          |           |
| TOTALS                          | 12,112.67 | 0.00     | 0.00        | 30.20    | 12,142.87 |