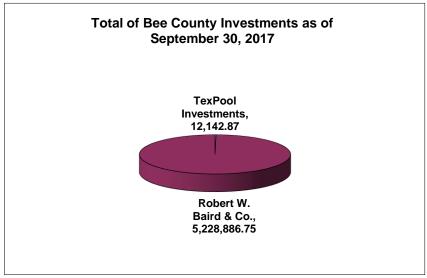

#### Bee County, Texas Schedule of Investment Activity Combined For the Quarter Ended September 30, 2017

| Investments                                  | Balance<br>6/30/2017      | Deposits     | Withdrawals        | Interest           | Balance<br>9/30/2017      |
|----------------------------------------------|---------------------------|--------------|--------------------|--------------------|---------------------------|
| TexPool Investments<br>Robert W. Baird & Co. | 12,112.67<br>5,476,214.87 | 0.00<br>0.00 | 0.00<br>267,644.50 | 30.20<br>20,316.38 | 12,142.87<br>5,228,886.75 |
| TOTALS                                       | 5,488,327.54              | 0.00         | 267,644.50         | 20,346.58          | 5,241,029.62              |

### Bee County, Texas Schedule of Investment Activity Combined For the Quarter Ended September 30, 2017

| MONTHLY BALANCES                                                                                                                                  | September 2017                          |
|---------------------------------------------------------------------------------------------------------------------------------------------------|-----------------------------------------|
| TexPool Investments Robert W. Baird & Co.                                                                                                         | 12,142.87<br>5,228,886.75               |
| Total Monthly Balance                                                                                                                             | 5,241,029.62                            |
| INTEREST EARNED                                                                                                                                   | September 2017                          |
| TexPool Investments Robert W. Baird & Co. Robert W. Baird & Co. Prof. Services Robert W. Baird & Co. Cost Rpt. & Other Exp. Total Monthly Balance | 30.20<br>20,316.38<br>-2,644.49<br>0.00 |
| INTEREST RATES                                                                                                                                    | September 2017                          |
| TexPool Investments Robert W. Baird & Co. The First National Bank Prosperity Bank                                                                 | 1.0151%<br>1.33%<br>0.95%<br>0.35%      |