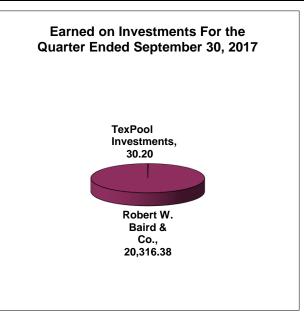

#### Bee County, Texas Schedule of Investment Activity Combined For the Quarter Ended September 30, 2017

| Investments                                  | Balance<br>6/30/2017      | Deposits     | Withdrawals        | Interest           | Balance<br>9/30/2017      |
|----------------------------------------------|---------------------------|--------------|--------------------|--------------------|---------------------------|
| TexPool Investments<br>Robert W. Baird & Co. | 12,112.67<br>5,476,214.87 | 0.00<br>0.00 | 0.00<br>267,644.50 | 30.20<br>20,316.38 | 12,142.87<br>5,228,886.75 |
| TOTALS                                       | 5,488,327.54              | 0.00         | 267,644.50         | 20,346.58          | 5,241,029.62              |

### Bee County, Texas Schedule of Investment Activity Combined For the Quarter Ended September 30, 2017

| MONTHLY BALANCES                                                                                                                                  | September 2017                          |
|---------------------------------------------------------------------------------------------------------------------------------------------------|-----------------------------------------|
| TexPool Investments Robert W. Baird & Co.                                                                                                         | 12,142.87<br>5,228,886.75               |
| Total Monthly Balance                                                                                                                             | 5,241,029.62                            |
| INTEREST EARNED                                                                                                                                   | September 2017                          |
| TexPool Investments Robert W. Baird & Co. Robert W. Baird & Co. Prof. Services Robert W. Baird & Co. Cost Rpt. & Other Exp. Total Monthly Balance | 30.20<br>20,316.38<br>-2,644.49<br>0.00 |
| INTEREST RATES                                                                                                                                    | September 2017                          |
| TexPool Investments Robert W. Baird & Co. The First National Bank Prosperity Bank                                                                 | 1.0151%<br>1.33%<br>0.95%<br>0.35%      |