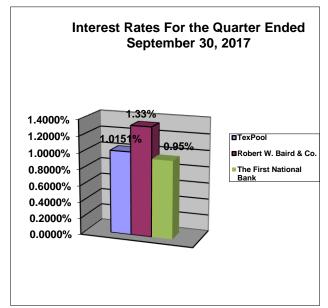

### Bee County, Texas Schedule of Investment Activity Combined For the Quarter Ended September 30, 2017

| MONTHLY BALANCES                                                                                                                                  | September 2017                          |
|---------------------------------------------------------------------------------------------------------------------------------------------------|-----------------------------------------|
| TexPool Investments Robert W. Baird & Co.                                                                                                         | 12,142.87<br>5,228,886.75               |
| Total Monthly Balance                                                                                                                             | 5,241,029.62                            |
| INTEREST EARNED                                                                                                                                   | September 2017                          |
| TexPool Investments Robert W. Baird & Co. Robert W. Baird & Co. Prof. Services Robert W. Baird & Co. Cost Rpt. & Other Exp. Total Monthly Balance | 30.20<br>20,316.38<br>-2,644.49<br>0.00 |
| INTEREST RATES                                                                                                                                    | September 2017                          |
| TexPool Investments Robert W. Baird & Co. The First National Bank Prosperity Bank                                                                 | 1.0151%<br>1.33%<br>0.95%<br>0.35%      |